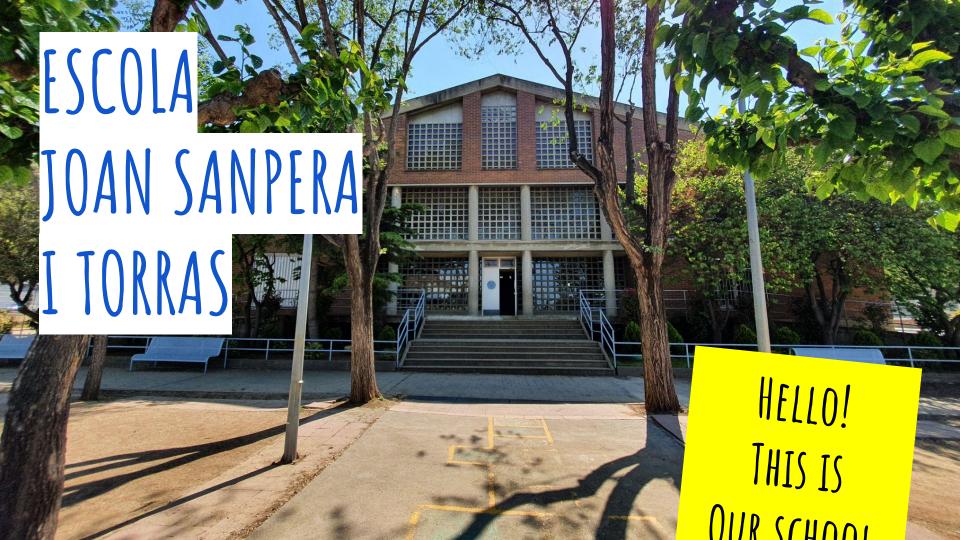

#### WHERE IS OUR SCHOOL?

Our is school is located in Les Franqueses del Vallès.

Les Franqueses is a little village near Barcelona, in Catalonia.





# LES FRANQUESES DEL VALLÈS

The municipality covers an area of 29.1 km², and has about 20,000 inhabitants.

It is divided into five neighbourhoods: Bellavista, Corró d'Amunt, Corró d'Avall, Llerona and Marata.

The school in in Corro d'Avall.











# THIS IS HOW OUR SCHOOL LOOKS LIKE















#### SCHOOL FACTS 1

Our school is 112 year old. It opened in 1912!

The school is named after Joan Sanpera i Torras. The person who gave the money to build the school.



The school was located in the The Town hall building until 1995.

In 1995 the school went to a new building the one we are now.







Number of teachers: 31

Number o