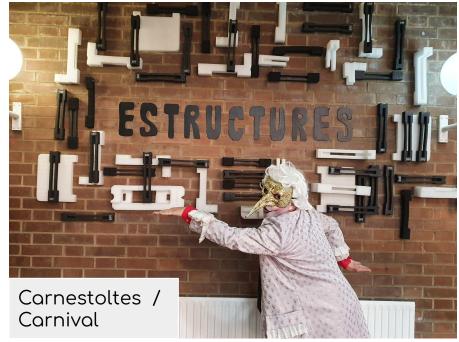

he person who gave the money to build the school.



The school was located in the The Town hall building until 1995.

In 1995 the school went to a new building the one we are now.







Number of teachers: 31

Number of students: 422

We have a Nursery section (Ages 3 to 5 ) and a Primary section ( Ages 6 to 12)

Nursery: 13, 14, 15

Primary: Years 1 to 6.

Number of classes: 25



#### LANGUAGES

We speak Catalan and Spanish.

We learn English as a foreign language.

Bon dia! Buenos días! Good Morning!







# OUR LEARNING IS PROJECT BASED

We love investigating, discovering and doing research.







## FESTIVALS

We like to celebrate our festivals. They are part of our culture.



Christmas concert



## FESTIVALS

We like to celebrate our festivals. They are part of our culture.





# WE HOPE YOU LIKED OUR PRESENTATION AND OUR SCHOOL!







ww.escolajoansanpera.cat

@escolajoansanperaitorras