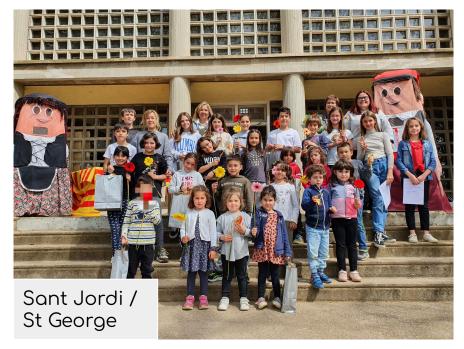

The person who gave the money to build the school.



The school was located in the The Town hall building until 1995.

In 1995 the school went to a new building the one we are now.







Number of teachers: 31

Number of students: 422

We have a Nursery section (Ages 3 to 5 ) and a Primary section ( Ages 6 to 12)

Nursery: 13, 14, 15

Primary: Years 1 to 6.

Number of classes: 25



#### LANGUAGES

We speak Catalan and Spanish.

We learn English as a foreign language.

Bon dia! Buenos días! Good Morning!







# OUR LEARNING IS PROJECT BASED

We love investigating, discovering and doing research.







## FESTIVALS

We like to celebrate our festivals. They are part of our culture.



Christmas concert



## FESTIVALS

We like to celebrate our festivals. They are part of our culture.





# WE HOPE YOU LIKED OUR PRESENTATION AND OUR SCHOOL!







ww.escolajoansanpera.cat

@escolajoansanperaitorras