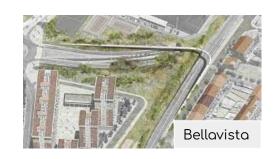

# LES FRANQUESES DEL VALLÈS

The municipality covers an area of 29.1 km², and has about 20,000 inhabitants.

It is divided into five neighbourhoods: Bellavista, Corró d'Amunt, Corró d'Avall, Llerona and Marata.