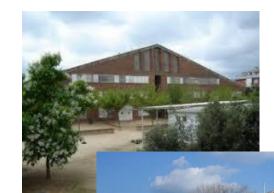

# THIS IS HOW OUR SCHOOL LOOKS LIKE

In 1995 the school went to a new building the one we are now.

Number of teachers: 31

Number of students: 422

We have a Nursery section (Ages 3 to 5 ) and a Primary section ( Ages 6 to 12)

Nursery: 13, 14, 15