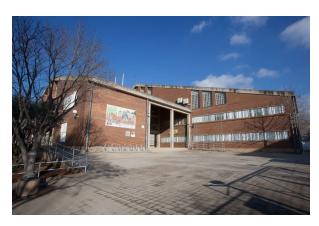

# THIS IS HOW OUR SCHOOL LOOKS LIKE

In 1995 the school went to a new building the one we are now.

Number of teachers: 31

Number of students: 422

We have a Nursery section (Ages 3 to 5 ) and a Primary section ( Ages 6 to 12)

Nursery: 13, 14, 15